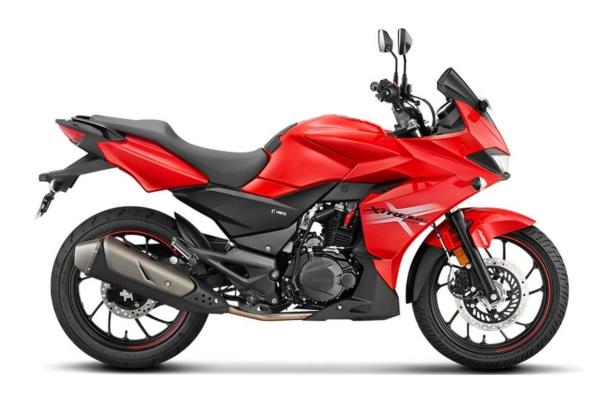

# Full Specification

## Engine

Type

Oil cooled, 4 Stroke single cylinder OHC

**Max Power** 

13.3 kw @ 8500 revolutions per minute

**Max Torque** 

16.45 Nm @ 6500 revolutions per minute

**Bore x Stroke** 

66.5mm X 57.5mm

Displacement

199.6 cc

**Compression Ratio** 

10:01

**Lubrication System** 

Forced pressure and wet sump

Air Filter

Wet, paper pleated type

**Ignition System** 

Self & Kick

#### **Transmission & Chassis**

**Clutch System** 

Multi-plate, wet type

**Transmission** 

5-speed constant mesh

Frame Type

Diamond type

## Suspension

Front

Telescopic Front Forks with anti friction bush

Rear

Rectangular swingarm with mono shock

#### **Brakes**

**Front Brake** 

Disc Dia. 276 mm

Rear Brake

Disc Dia. 220 mm

## **Tyres**

**Front Tyre** 

100/80X17 52P